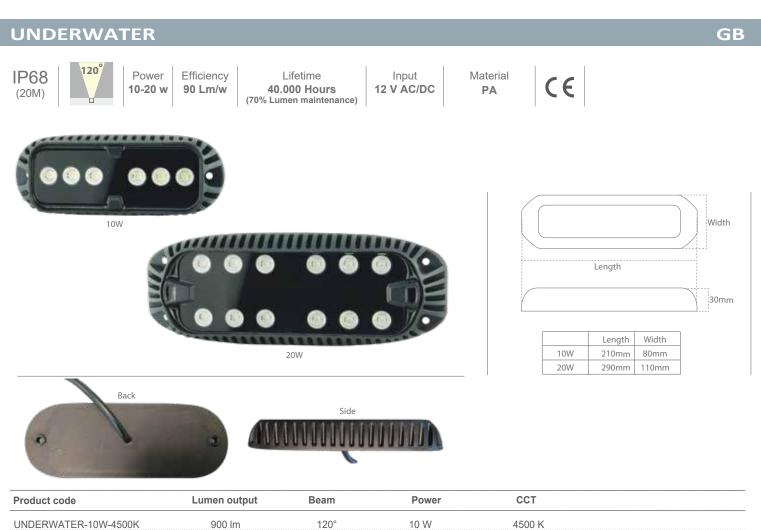

## **Casolux** Marine light

Marine light system

|   | ~ | - | 4 |   | ro |
|---|---|---|---|---|----|
| Г | e | a | ι | u | re |

UNDERWATER-20W-4500K

- IP68 design with integral thermal management for long life.
- High precision machining ensures perfect mechanical fit for long life.
- Underwater light IP68 approved down to 20 meters.
- Surface mounted with screws.

1800 lm

Can be custom made with RGB light with Wifi controller. 7 Watts or 15 Watts 12V DC

120°

20 W

4500 K

Cable is 2 meter.