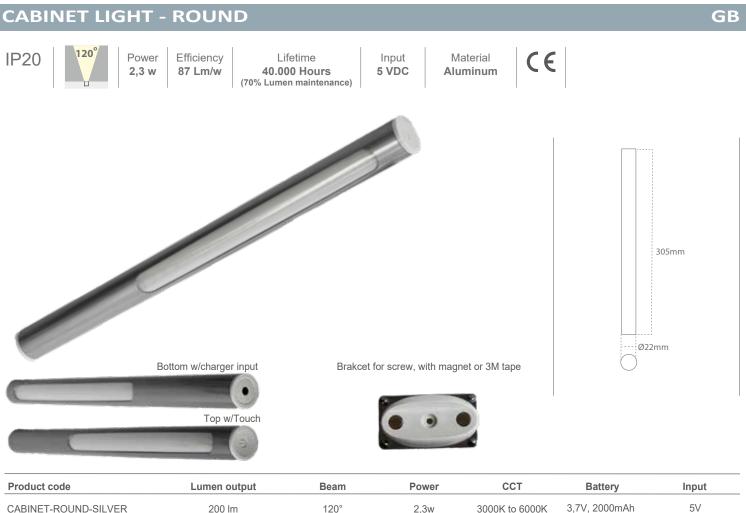

# **Casolux** Marine light

Marine light system

| CABINET-ROUND-SILVER | 200 lm | 120° | 2,3w | 3000K to 6000K | 3,7V, 2000mAh |
|----------------------|--------|------|------|----------------|---------------|
|                      |        |      |      |                |               |

#### **Feature**

- IP20 design with integral thermal management for long life.
- Working temperature -25° +40°.
- Touch swith in end of stick.
- Dimming 3000K 4000K 6000K.
- With flashing lights function.
- With bracket for screw, glue and magnet.
- Charged from adapter 5V 1A, from powerbank or from computer to micro USB output

#### Material

- Lithium battery
- Aluminium tube