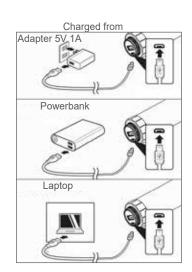

#### **Feature**

- IP20 design with integral thermal management for long life.
- Working temperature -25° +40°.
- Touch swith in end of stick.
- Dimming 3000K 4000K 6000K.
- With flashing lights function.
- With bracket for screw, glue and magnet.
- Charged from adapter 5V 1A, from powerbank or from computer to micro USB output