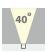

# MARTHA WALL w/USB, Touch, Dim

GB

**IP20** 

Power 1,5 w

Efficiency 93 Lm/w

Lifetime 50.000 Hours (70% Lumen maintenance) Input 10-30 VDC Material Stainless steel  $\epsilon$ 

| Product code          | Lumen  | Beam | Power | ССТ    | CRI  | LED brand | USB Output |
|-----------------------|--------|------|-------|--------|------|-----------|------------|
| MARTHA-SS-WALL-TO-DIM | 140 lm | 40°  | 1,5 w | 3000 K | > 85 | CREE      | 5V, 2Am    |