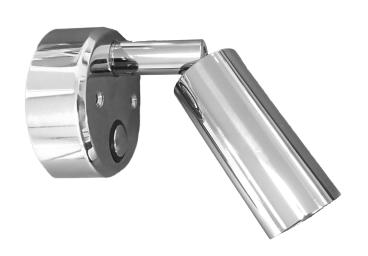

#### **Feature**

- Stainless steel ensures corrosion free product in damp enviroment.
- IP20 design with integral thermal management for long life
- Switch with touch and dimming function in lamp base
- Dimming is with memory function and remembers your last setting after being turned off
- With USB charger in lampbase

## Material

- Base and head: Stainless steel
- Arm: Chromeplated brass