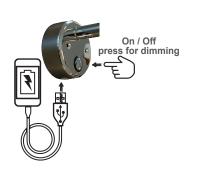

#### **Feature**

- Stainless steel ensures corrosion free product in damp enviroment.
- IP20 design with integral thermal management for long life
- Switch with touch and dimming function in lamp base
- Dimming is with memory function and remembers your last setting after being turned off
- With USB charger in lampbase