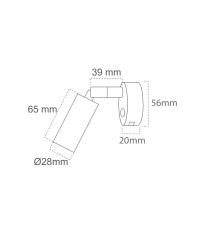

# MARTHA WALL w/USB, Touch, Dim

GB

**IP20** 

Power 1,5 w

Efficiency 93 Lm/w

Lifetime 50.000 Hours (70% Lumen maintenance) Input 10-30 VDC Material Stainless steel  $\epsilon$ 

| Product code          | Lumen  | Beam | Power | ССТ    | CRI  | LED brand | USB Output |
|-----------------------|--------|------|-------|--------|------|-----------|------------|
| MARTHA-SS-WALL-TO-DIM | 140 lm | 40°  | 1,5 w | 3000 K | > 85 | CREE      | 5V, 2Am    |

#### **Feature**

- Stainless steel ensures corrosion free product in damp enviroment.
- IP20 design with integral thermal management for long life
- Switch with touch and dimming function in lamp base
- Dimming is with memory function and remembers your last setting after being turned off
- With USB charger in lampbase