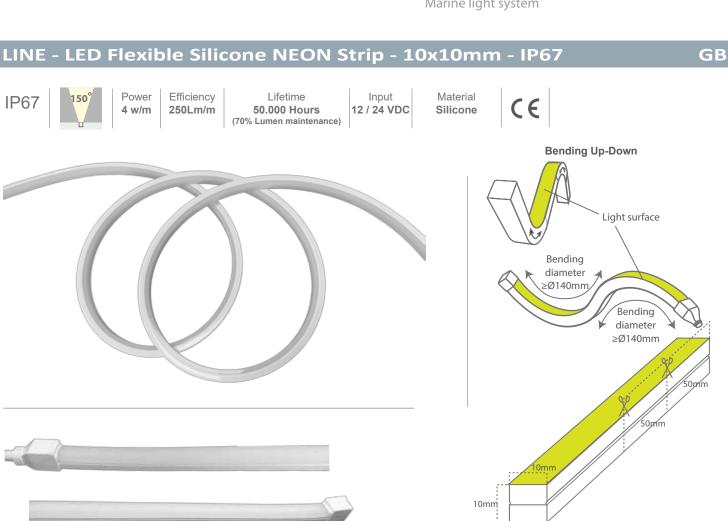

# Casolux Marine light

Marine light system

| Product code             | IP   | Lumen/m | Beam             | Power/m | Volt   | ССТ    | CRI  |
|--------------------------|------|---------|------------------|---------|--------|--------|------|
| CALL12V-4W-10000x10x10WW | IP67 | 250     | 150 <sup>0</sup> | 4 W     | 12 VDC | 3000 K | > 85 |
| CALL24V-4W-10000x10x10WW | IP67 | 250     | 150 <sup>0</sup> | 4 W     | 24 VDC | 3000 K | > 85 |

#### Feature

- Flexible and cuttable line led strip made of silicone.
- Ultra flexibel strip with a bending diameter of 140mm.
- Saltwater, UV and Flame resistant.
- Seamless light without shadows.
- PWM dimmable.
- Working temperatur -20° +45°

## **Benefit**

- High reliability
- Maintenance free
- Cut option for every 5 cm