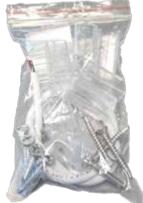

#### Accessories:

20 pcs screws. 20 pcs plastic profile 25mm. Front cap End cap 28 cm DC wire.