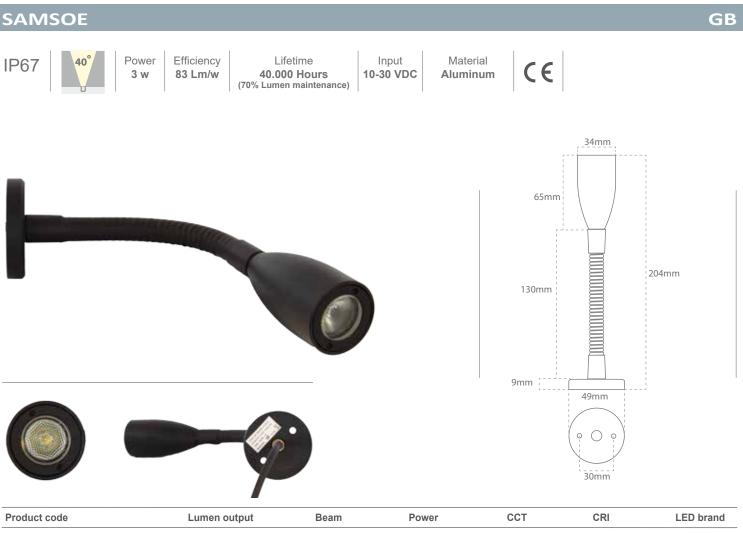

# **Casolux** Machine light

Machine light system

|                            | -      |                 |     |        |      |      |
|----------------------------|--------|-----------------|-----|--------|------|------|
| SAMSOE AL BL FLEX 4K 130MM | 250 lm | 40 <sup>°</sup> | 3 w | 4000 K | > 85 | CREE |
| SAMSOE AL BL FLEX 3K 130MM | 250 lm | 40 <sup>°</sup> | 3 w | 3000 K | > 85 | CREE |