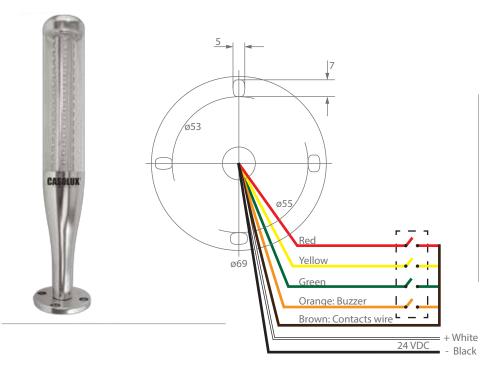

Machine light system

ANHOLT GB

IP50

Power 5 w

Lifetime 50.000 Hours (70% Lumen maintenance) Input 24 VDC Material ABS and PC

CE

| Product code              | Beam | Power | CRI            | LED brand |
|---------------------------|------|-------|----------------|-----------|
| ANHOLT TOWER W BUZZER 24V | 360° | 5 w   | Røg, Gul, Grøn | SMD3528   |

## **Feature**

- Powerful lights for industrial machine lighting.
- IP50 design with integral thermal management for long life.
- High precision machining ensures perfect mechanical fit for long life.
- Vacuum metalized plastic ensures corrosion free product in damp environment.
- Red, Yellow, Green signal lights with Red light buzzer