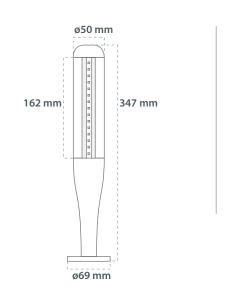

Machine light system

ANHOLT GB

IP50

Power 5 w

Lifetime 50.000 Hours (70% Lumen maintenance) Input 24 VDC Material ABS and PC

CE

| Product code              | Beam | Power | CRI            | LED brand |
|---------------------------|------|-------|----------------|-----------|
| ANHOLT TOWER W BUZZER 24V | 360° | 5 w   | Røg, Gul, Grøn | SMD3528   |