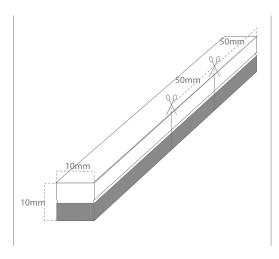

#### **Benefit**

- High reliability
- Maintenance free
- Cut option for every 5 cm