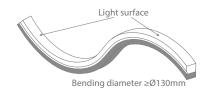

#### **Feature**

- Flexible and cuttable line led strip made of silicone.
- Ultra flexibel with a bending diameter of 130mm.
- Saltwater, UV and Flame resistant.
- Seamless light without shadows.
- Working temperatur -20° +45°