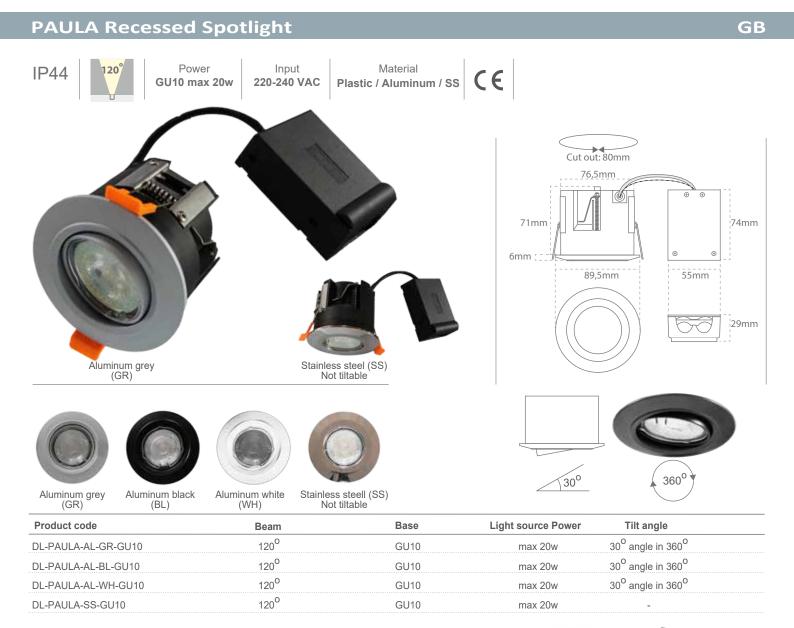

#### **Feature**

- Tiltable recessed spotlights with Grey, Black or White Aluminum front.
  Aluminum front is tiltable in 30<sup>0</sup> angle and all directions (360<sup>0</sup>)
- Stainless steel front is not tiltable.
- For installation directly into insulation.
- For indoor and outdoor use in exterior roof overhang.
- Quick and easy installation.
- Mounted with screws or 2 different positions for springs.
- Can be bypassed.
- All metal is stainless steel.